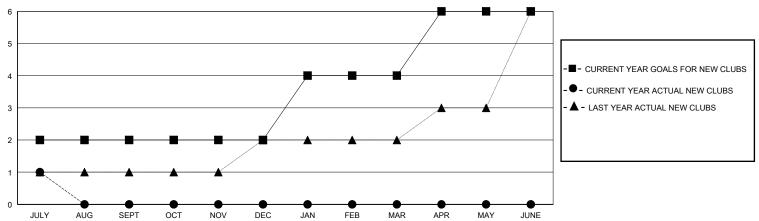

## District 404 B3

Results as of: 7/31/2024

| Clubs                 |               |           | Members               |               |                        |                         |                                                    |
|-----------------------|---------------|-----------|-----------------------|---------------|------------------------|-------------------------|----------------------------------------------------|
| RESULTS FOR 2024-2025 |               |           | RESULTS FOR 2024-2025 |               |                        |                         |                                                    |
| QUARTER               | NEW CLUB GOAL | NEW CLUBS | DROPPED CLUBS         | QUARTER MEMB  | SER GROWTH NET<br>GOAL | MEMBER GROWTH<br>ACTUAL | DROPPED<br>MEMBERS ACTUAL<br>(including transfers) |
| JULY/AUG/SEPT         | 2             | 1         | 0                     | JULY/AUG/SEPT | 15                     | 37                      | 4                                                  |
| OCT/NOV/DEC           | 0             | 0         | 0                     | OCT/NOV/DEC   | 15                     | 0                       | 0                                                  |
| JAN/FEB/MAR           | 2             | 0         | 0                     | JAN/FEB/MAR   | 15                     | 0                       | 0                                                  |
| APR/MAY/JUNE          | 2             | 0         | 0                     | APR/MAY/JUNE  | 15                     | 0                       | 0                                                  |

## GOALS AND ACTUAL NEW CLUBS CUMULATIVE

| <br>MEMBER | GROWTH | NET | GOAL |
|------------|--------|-----|------|
|            |        |     |      |

- ● - MEMBER GROWTH ACTUAL

- ▲ - LAST YEAR MEMBERSHIP ACTUAL