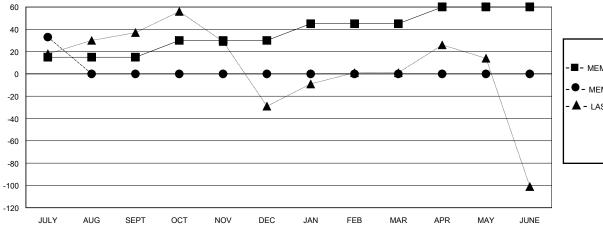

## District 404 B3

Results as of: 7/31/2024

| Clubs                 |               |           | Members               |               |                        |                         |                                                    |
|-----------------------|---------------|-----------|-----------------------|---------------|------------------------|-------------------------|----------------------------------------------------|
| RESULTS FOR 2024-2025 |               |           | RESULTS FOR 2024-2025 |               |                        |                         |                                                    |
| QUARTER               | NEW CLUB GOAL | NEW CLUBS | DROPPED CLUBS         | QUARTER MEMB  | SER GROWTH NET<br>GOAL | MEMBER GROWTH<br>ACTUAL | DROPPED<br>MEMBERS ACTUAL<br>(including transfers) |
| JULY/AUG/SEPT         | 2             | 1         | 0                     | JULY/AUG/SEPT | 15                     | 37                      | 4                                                  |
| OCT/NOV/DEC           | 0             | 0         | 0                     | OCT/NOV/DEC   | 15                     | 0                       | 0                                                  |
| JAN/FEB/MAR           | 2             | 0         | 0                     | JAN/FEB/MAR   | 15                     | 0                       | 0                                                  |
| APR/MAY/JUNE          | 2             | 0         | 0                     | APR/MAY/JUNE  | 15                     | 0                       | 0                                                  |

## GOALS AND ACTUAL NEW CLUBS CUMULATIVE

| <br>MEMBER | GROWTH | NET | GOAL |
|------------|--------|-----|------|
|            |        |     |      |

- ● - MEMBER GROWTH ACTUAL

- ▲ - LAST YEAR MEMBERSHIP ACTUAL